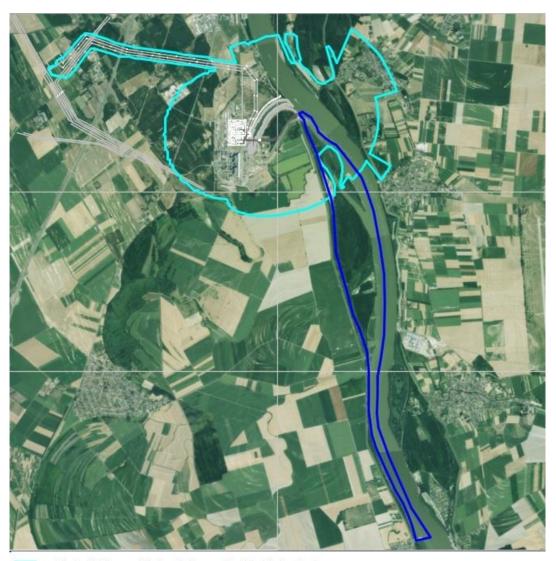

Table 1: Data of the space needed for the construction of the 400 kV unit line and the 120 kV transmission line

2. Please supplement Figures 22.2.2-1 and 22.2.2-2 included in Chapter 22.2.2 , The cumulated impact area of the operating Paks II", of the Environmental Impact Study, with regard to the impact area of thermal load caused by emission of cooling water in row three of the Table , The impacts of the combined operation of Paks II and Paks Nuclear Power Plant".

Please find enclosed the Figures supplemented as requested:

- Paks II. üzemelésének összesített hatásterülete
- Paksi Atomerőmű és Paks II. együttes hűtővíz kibocsátás hőterhelésének hatásterülete

Paks II. üzemelésének összesített hatásterülete – The cumulated impact area of the operating Paks II
Paksi Atomerőmű és Paks II. együttes hűtővíz kibocsátás hőterhelésének hatásterülete – The combined impact area of thermal load caused by emission of cooling water from Paks Nuclear Power Plant and Paks II

Figure 1: The cumulated impact area of the operating Paks II, as well as the combined impact area of thermal load caused by emission of cooling water from Paks Nuclear Power Plant and Paks II

Paks II. üzemelésének összesített hatásterülete – The cumulated impact area of the operating Paks II
Paksi Atomerőmű és Paks II. együttes hűtővíz kibocsátás hőterhelésének hatásterülete – The combined impact area of thermal load caused by emission of cooling water from Paks Nuclear Power Plant and Paks II