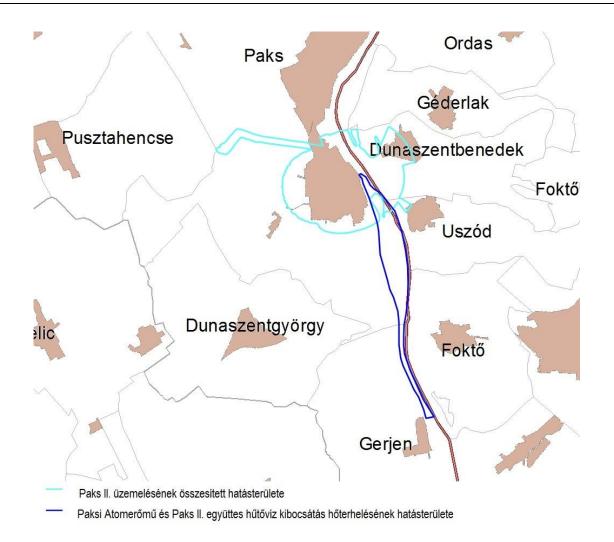

Please find enclosed the Figures supplemented as requested:

- Paks II. üzemelésének összesített hatásterülete
- Paksi Atomerőmű és Paks II. együttes hűtővíz kibocsátás hőterhelésének hatásterülete

Paks II. üzemelésének összesített hatásterülete – The cumulated impact area of the operating Paks II
Paksi Atomerőmű és Paks II. együttes hűtővíz kibocsátás hőterhelésének hatásterülete – The combined impact area of thermal load caused by emission of cooling water from Paks Nuclear Power Plant and Paks II

Figure 2: The cumulated impact area of the operating Paks II, as well as the combined impact area of thermal load caused by emission of cooling water from Paks Nuclear Power Plant and Paks II, showing the administrative borders

3. The administrative areas of the municipalities situated within the impact area of the thermal load caused by emission of cooling water from the new units are determined on the basis of the supplemented Figures in item 2 above.

The administrative areas of the following municipalities are within the impact area of the thermal load caused by emission of cooling water from the new units:

- Paks,
- Dunaszentbenedek,
- Uszód.
- Foktő,
- Gerjen.